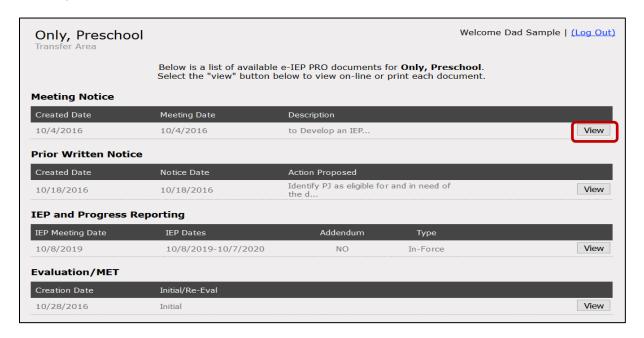

\*\*If you forget your Access Code, click on Re-send Access Code at any time for the Access Code to be resent to your email\*\*

The screen will display your student(s) most current Locked and Finalized documents, selecting View will all you to view/print these documents.