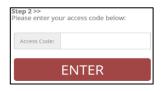

Use any browser to access: www.e-ieppro.com/FLAG/parentportal

1. Click Here to Login:

e-IEP PRO Parent Portal

Step 1 >>
To enter the portal, please enter your email address below:

Email:

- 2. Enter your Email on Step 1:
- 3. Click on Step 2: \*\* An access code will be sent to your email \*\*
- 4. Enter Access Code:

\*\*If you forget your Access Code, click on Re-send Access Code at any time for the Access Code to be resent to your email\*\*

The screen will display your student(s) most current Locked and Finalized documents, selecting View will all you to view/print these documents.